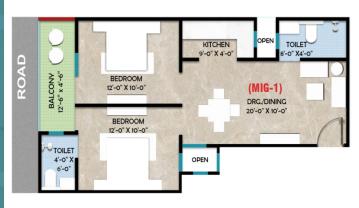

OLDERS.

### **OUR MAGNETISM:**

- MODULAR KITCHEN
- FALSE CEILING IN ALL ROOMS
- GATED SOCIETY
- LATEST DESIGN WARDROBE
- COMMON PARKING SPACE
- DAILY NEED SHOP IN CAMPUS
- LED LIGHTS & FANS IN ALL ROOMS
- 24X7 SECURITY & CCTV SURVEILLANCE
- DOOR FRAME PANELLING
- BRANDED SANITARY
- ULTRA LUXURIOUS LIFE STYLE
- 1 LIFT
- 24X7 WATER SUPPLY
- POLLUTION FREE ENVIRONMENT
- · QUALITY RAW MATERIAL.
- BEAUTIFUL ARCHITECTURAL BUILDING ELEVATION
- TIMELY DELIVERY
- LATEST DESIGNS
- VASTU COMPLIANT

## SPECIFICATION

- MODULAR KITCHEN.
- LATEST DESIGN WARDROBE
- DOOR FRAME PANELLING
- FALSE CEILING IN ALL ROOM
- BRANDED SANITARY
- LED LIGHT IN ALL ROOMS
- FANS IN ALL ROOMS.
- 2X4 VITRIFIED TILES FLOORING.
- ELECTRICAL FITTING: WIRE & MODULAR SWITCHES
- RO





CHIMNEY

# **FLOOR CLUSTER PLAN**















### **LOCATION ADVANTAGES**

- TWO SIDE OPEN CORNER PLOT PROJECT.
- 1000+ FAMILIES ALREADY SHIFTED IN THIS TOWNSHIP.
- STILT PARKING & FIRST PROJECT IN TOWNSHIP WITH PREMIUM LIFT FACILITY.
- GATED SOCIETY WITH SECURITY GUARDS FACILITY.
- 80% HOUSING LOAN AVAILABLE.
- EXCELLENT RENTAL VALUE.
- OPPOSITE GAUR CITY 2 TOWNSHIP.
- · ADJOINING TAJ HIGHWAY CLOSE TO DELHI MERUT EXPRESSWAY OR NH 24.
- 05 MIN FROM GAUR CHOWK- 05 MIN FROM UPCOMING METRO STATION.
- 05 MIN FROM GAUR CITY MALL 15 MIN FROM SHIPRA MALL INDIRAPURAM.
- 15 MIN DISTANCE FROM GHAZIABAD RAILWAY STATION & DELHI BORDER.
- 02 MIN DISTANCE FROM GHAZIABAD KAILWAY STATION & DELHI BOF 02 MIN DISTANCE FROM SARVODAYA HOSPITAL – ICARE HOSPITAL.
- CLOSE CONNECTIVITY WITH CROSSING REPUBLIC TOWNSHIP
- ON WALKING DISTANCE 5 PETROL P