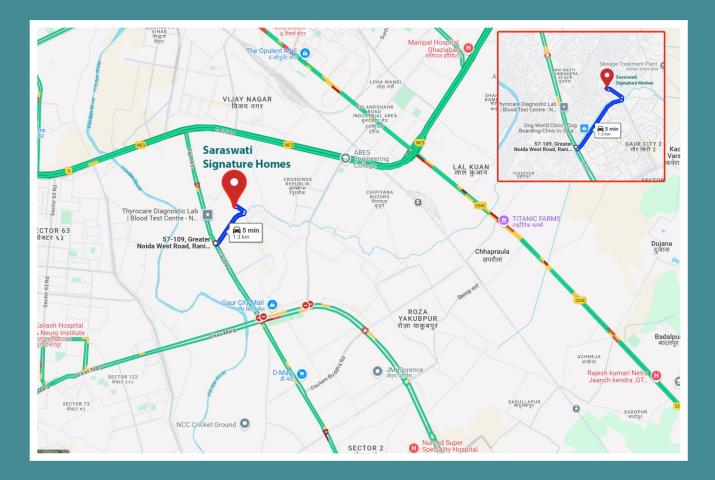

### **LOCATION ADVANTAGES**

- TWO SIDE OPEN CORNER PLOT PROJECT.
- 1000+ FAMILIES ALREADY SHIFTED IN THIS TOWNSHIP.
- STILT PARKING & FIRST PROJECT IN TOWNSHIP WITH PREMIUM LIFT FACILITY.
- GATED SOCIETY WITH SECURITY GUARDS FACILITY.
- 80% HOUSING LOAN AVAILABLE.
- EXCELLENT RENTAL VALUE.
- OPPOSITE GAUR CITY 2 TOWNSHIP.
- · ADJOINING TAJ HIGHWAY CLOSE TO DELHI MERUT EXPRESSWAY OR NH 24.
- 05 MIN FROM GAUR CHOWK- 05 MIN FROM UPCOMING METRO STATION.
- 05 MIN FROM GAUR CITY MALL 15 MIN FROM SHIPRA MALL INDIRAPURAM.
- 15 MIN DISTANCE FROM GHAZIABAD RAILWAY STATION & DELHI BORDER.
- 02 MIN DISTANCE FROM GHAZIABAD KAILWAY STATION & DELHI BOF 02 MIN DISTANCE FROM SARVODAYA HOSPITAL – ICARE HOSPITAL.
- CLOSE CONNECTIVITY WITH CROSSING REPUBLIC TOWNSHIP
- ON WALKING DISTANCE 5 PETROL PUMP & 4 CNG STATION
- 10-11 SCHOOLS ON WALKING DISTANCE GAUR INTERNATIONAL SCHOOL MANTHAN PUBLIC SCHOOL -INDIRAPURAM PUBLIC SCHOOL GURUKUL – ST.FRANCIS SCHOOL, GAGAN PUBLIC SCHOOL, KID-ZEE, SHRI CHETANAYA SCHOOL, BAL BHARTI, SAPPHIRE AND MANY MORE.
  NEAR BY SAROVAR PORTICO HOTEL & CLUB HOUSE & 07 MARRIAGE BANQUETS.
- NEAR BY LEADING CRICKET STADIUM.

#### SARASWATI SIGNATURE HOMES, KRISHNA VATIKA, NEAR GAUR CITY-2, GREATER NOIDA WEST