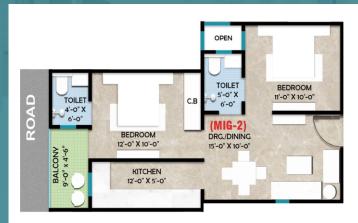

RS.

### **OUR MAGNETISM:**

- MODULAR KITCHEN
- FALSE CEILING IN ALL ROOMS
- GATED SOCIETY
- LATEST DESIGN WARDROBE
- COMMON PARKING SPACE
- DAILY NEED SHOP IN CAMPUS
- LED LIGHTS & FANS IN ALL ROOMS
- 24X7 SECURITY & CCTV SURVEILLANCE
- DOOR FRAME PANELLING
- BRANDED SANITARY
- ULTRA LUXURIOUS LIFE STYLE
- 1 LIFT
- 24X7 WATER SUPPLY
- POLLUTION FREE ENVIRONMENT
- · QUALITY RAW MATERIAL.
- BEAUTIFUL ARCHITECTURAL BUILDING ELEVATION
- TIMELY DELIVERY
- LATEST DESIGNS
- VASTU COMPLIANT

## SPECIFICATION

- MODULAR KITCHEN.
- LATEST DESIGN WARDROBE
- DOOR FRAME PANELLING
- FALSE CEILING IN ALL ROOM
- BRANDED SANITARY
- LED LIGHT IN ALL ROOMS
- FANS IN ALL ROOMS.
- 2X4 VITRIFIED TILES FLOORING.
- ELECTRICAL FITTING: WIRE & MODULAR SWITCHES
- RO





CHIMNEY

# **FLOOR CLUSTER PLAN**















### **LOCATION ADVANTAGES**

- TWO SIDE OPEN CORNER PLOT PROJECT.
- 1000+ FAMILIES ALREADY SHIFTED IN THIS TOWNSHIP.
- STILT PARKING & FIRST PROJECT IN TOWNSHIP WITH PREMIUM LIFT FACILITY.
- GATED SOCIETY WITH SECURITY GUARDS FACILITY.
- 80% HOUSING LOAN AVAILABLE.
- EXCELLENT RENTAL VALUE.
- OPPOSITE GAUR CITY 2 TOWNSHIP.
- · ADJOINING TAJ HIGHWAY CLOSE TO DELHI MERUT EXPRESSWAY OR NH 24.
- 05 MIN FROM GAUR CHOWK- 05 MIN FROM UPCOMING METRO STATION.
- 05 MIN FROM GAUR CITY MALL 15 MIN FROM SHIPRA MALL INDIRAPURAM.
- 15 MIN DISTANCE FROM GHAZIABAD RAILWAY STATION & DELHI BORDER.
- 02 MIN DISTANCE FROM GHAZIABAD KAILWAY STATION & DELHI BOF 02 MIN DISTANCE FROM SARVODAYA HOSPITAL – ICARE HOSPITAL.
- CLOSE CONNECTIVITY WITH CROSSING REPUBLIC TOWNSHIP
- ON WALKING DISTANCE 5 PETROL PUMP