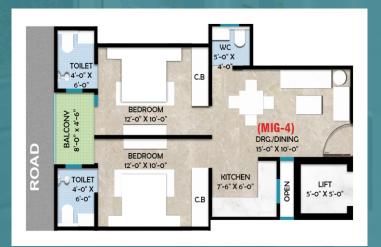

DERS.

### **OUR MAGNETISM:**

- MODULAR KITCHEN
- FALSE CEILING IN ALL ROOMS
- GATED SOCIETY
- LATEST DESIGN WARDROBE
- COMMON PARKING SPACE
- DAILY NEED SHOP IN CAMPUS
- LED LIGHTS & FANS IN ALL ROOMS
- 24X7 SECURITY & CCTV SURVEILLANCE
- DOOR FRAME PANELLING
- BRANDED SANITARY
- ULTRA LUXURIOUS LIFE STYLE
- 1 LIFT
- 24X7 WATER SUPPLY
- POLLUTION FREE ENVIRONMENT
- · QUALITY RAW MATERIAL.
- BEAUTIFUL ARCHITECTURAL BUILDING ELEVATION
- TIMELY DELIVERY
- LATEST DESIGNS
- VASTU COMPLIANT

## SPECIFICATION

- MODULAR KITCHEN.
- LATEST DESIGN WARDROBE
- DOOR FRAME PANELLING
- FALSE CEILING IN ALL ROOM
- BRANDED SANITARY
- LED LIGHT IN ALL ROOMS
- FANS IN ALL ROOMS.
- 2X4 VITRIFIED TILES FLOORING.
- ELECTRICAL FITTING: WIRE & MODULAR SWITCHES
- RO





CHIMNEY

# **FLOOR CLUSTER PLAN**















### **LOCATION ADVANTAGES**

- TWO SIDE OPEN CORNER PLOT PROJECT.
- 1000+ FAMILIES ALREADY SHIFTED IN THIS TOWNSHIP.
- STILT PARKING & FIRST PROJECT IN TOWNSHIP WITH PREMIUM LIFT FACILITY.
- GATED SOCIETY WITH SECURITY GUARDS FACILITY.
- 80% HOUSING LOAN AVAILABLE.
- EXCELLENT RENTAL VALUE.
- OPPOSITE GAUR CITY 2 TOWNSHIP.
- · ADJOINING TAJ HIGHWAY CLOSE TO DELHI MERUT EXPRESSWAY OR NH 24.
- 05 MIN FROM GAUR CHOWK- 05 MIN FROM UPCOMING METRO STATION.
- 05 MIN FROM GAUR CITY MALL 15 MIN FROM SHIPRA MALL INDIRAPURAM.
- 15 MIN DISTANCE FROM GHAZIABAD RAILWAY STATION & DELHI BORDER.
- 02 MIN DISTANCE FROM GHAZIABAD KAILWAY STATION & DELHI BOF 02 MIN DISTANCE FROM SARVODAYA HOSPITAL – ICARE HOSPITAL.
- CLOSE CONNECTIVITY WITH CROSSING REPUBLIC TOWNSHIP
- ON WALKING DISTANCE 5 PETROL PUM