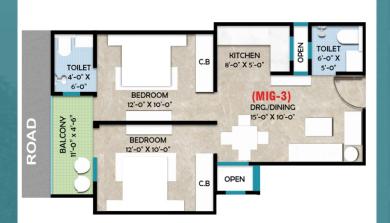

EHOLDERS.

### **OUR MAGNETISM:**

- MODULAR KITCHEN
- FALSE CEILING IN ALL ROOMS
- GATED SOCIETY
- LATEST DESIGN WARDROBE
- COMMON PARKING SPACE
- DAILY NEED SHOP IN CAMPUS
- LED LIGHTS & FANS IN ALL ROOMS
- 24X7 SECURITY & CCTV SURVEILLANCE
- DOOR FRAME PANELLING
- BRANDED SANITARY
- ULTRA LUXURIOUS LIFE STYLE
- 1 LIFT
- 24X7 WATER SUPPLY
- POLLUTION FREE ENVIRONMENT
- · QUALITY RAW MATERIAL.
- BEAUTIFUL ARCHITECTURAL BUILDING ELEVATION
- TIMELY DELIVERY
- LATEST DESIGNS
- VASTU COMPLIANT

## SPECIFICATION

- MODULAR KITCHEN.
- LATEST DESIGN WARDROBE
- DOOR FRAME PANELLING
- FALSE CEILING IN ALL ROOM
- BRANDED SANITARY
- LED LIGHT IN ALL ROOMS
- FANS IN ALL ROOMS.
- 2X4 VITRIFIED TILES FLOORING.
- ELECTRICAL FITTING: WIRE & MODULAR SWITCHES
- RO





CHIMNEY

# **FLOOR CLUSTER PLAN**















### **LOCATION ADVANTAGES**

- TWO SIDE OPEN CORNER PLOT PROJECT.
- 1000+ FAMILIES ALREADY SHIFTED IN THIS TOWNSHIP.
- STILT PARKING & FIRST PROJECT IN TOWNSHIP WITH PREMIUM LIFT FACILITY.
- GATED SOCIETY WITH SECURITY GUARDS FACILITY.
- 80% HOUSING LOAN AVAILABLE.
- EXCELLENT RENTAL VALUE.
- OPPOSITE GAUR CITY 2 TOWNSHIP.
- · ADJOINING TAJ HIGHWAY CLOSE TO DELHI MERUT EXPRESSWAY OR NH 24.
- 05 MIN FROM GAUR CHOWK- 05 MIN FROM UPCOMING METRO STATION.
- 05 MIN FROM GAUR CITY MALL 15 MIN FROM SHIPRA MALL INDIRAPURAM.
- 15 MIN DISTANCE FROM GHAZIABAD RAILWAY STATION & DELHI BORDER.
- 02 MIN DISTANCE FROM GHAZIABAD KAILWAY STATION & DELHI BOF 02 MIN DISTANCE FROM SARVODAYA HOSPITAL – ICARE HOSPITAL.
- CLOSE CONNECTIVITY WITH CROSSING REPUBLIC TOWNSHIP
- ON WALKING DISTANCE 5 PETROL