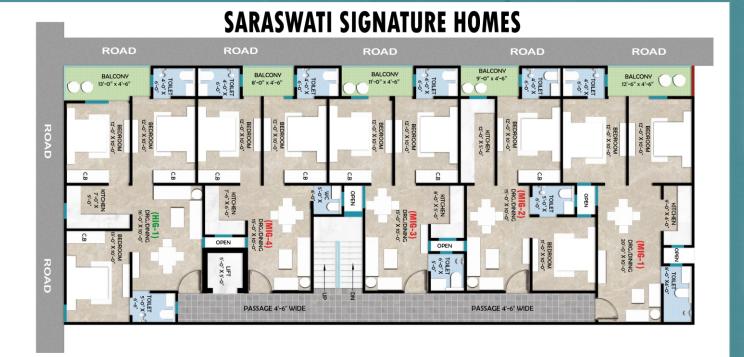

AKEHOLDERS.

### **OUR MAGNETISM:**

- MODULAR KITCHEN
- FALSE CEILING IN ALL ROOMS
- GATED SOCIETY
- LATEST DESIGN WARDROBE
- COMMON PARKING SPACE
- DAILY NEED SHOP IN CAMPUS
- LED LIGHTS & FANS IN ALL ROOMS
- 24X7 SECURITY & CCTV SURVEILLANCE
- DOOR FRAME PANELLING
- BRANDED SANITARY
- ULTRA LUXURIOUS LIFE STYLE
- 1 LIFT
- 24X7 WATER SUPPLY
- POLLUTION FREE ENVIRONMENT
- · QUALITY RAW MATERIAL.
- BEAUTIFUL ARCHITECTURAL BUILDING ELEVATION
- TIMELY DELIVERY
- LATEST DESIGNS
- VASTU COMPLIANT

## SPECIFICATION

- MODULAR KITCHEN.
- LATEST DESIGN WARDROBE
- DOOR FRAME PANELLING
- FALSE CEILING IN ALL ROOM
- BRANDED SANITARY
- LED LIGHT IN ALL ROOMS
- FANS IN ALL ROOMS.
- 2X4 VITRIFIED TILES FLOORING.
- ELECTRICAL FITTING: WIRE & MODULAR SWITCHES
- RO





CHIMNEY

# **FLOOR CLUSTER PLAN**















### **LOCATION ADVANTAGES**

- TWO SIDE OPEN CORNER PLOT PROJECT.
- 1000+ FAMILIES ALREADY SHIFTED IN THIS TOWNSHIP.
- STILT PARKING & FIRST PROJECT IN TOWNSHIP WITH PREMIUM LIFT FACILITY.
- GATED SOCIETY WITH SECURITY GUARDS FACILITY.
- 80% HOUSING LOAN AVAILABLE.
- EXCELLENT RENTAL VALUE.
- OPPOSITE GAUR CITY 2 TOWNSHIP.
- · ADJOINING TAJ HIGHWAY CLOSE TO DELHI MERUT EXPRESSWAY OR NH 24.
- 05 MIN FROM GAUR CHOWK- 05 MIN FROM UPCOMING METRO STATION.
- 05 MIN FROM GAUR CITY MALL 15 MIN FROM SHIPRA MALL INDIRAPURAM.
- 15 MIN DISTANCE FROM GHAZIABAD RAILWAY STATION & DELHI BORDER.
- 02 MIN DISTANCE FROM GHAZIABAD KAILWAY STATION & DELHI BOF 02 MIN DISTANCE FROM SARVODAYA HOSPITAL – ICARE HOSPITAL.
- CLOSE CONNECTIVITY WITH CROSSING REPUBLIC TOWNSHIP
- ON WALKING DISTANCE 5 PETR